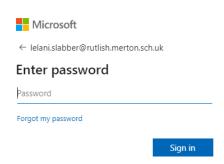

Enter your password in the next window. This is the password that you use to log onto your school computers.

*Please note:* You cannot reset your password by clicking on "Forgot my password" from home. You need to do this on the computers in school. If you need assistance to do this, please see the IT technicians in the 6th Form Building or your Computer Studies teacher during your lesson.