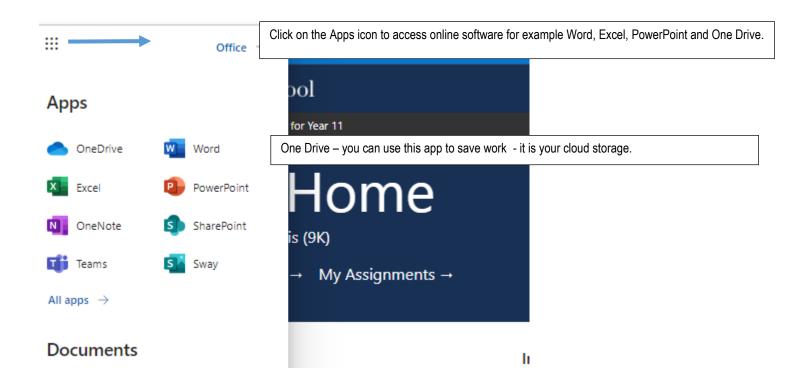

Scroll down the main page to find hyperlinks to educational websites used in various lessons.

When you are in your Microsoft Teams app - click on Activity. Here you can also see a list of assignments posted by your teachers.