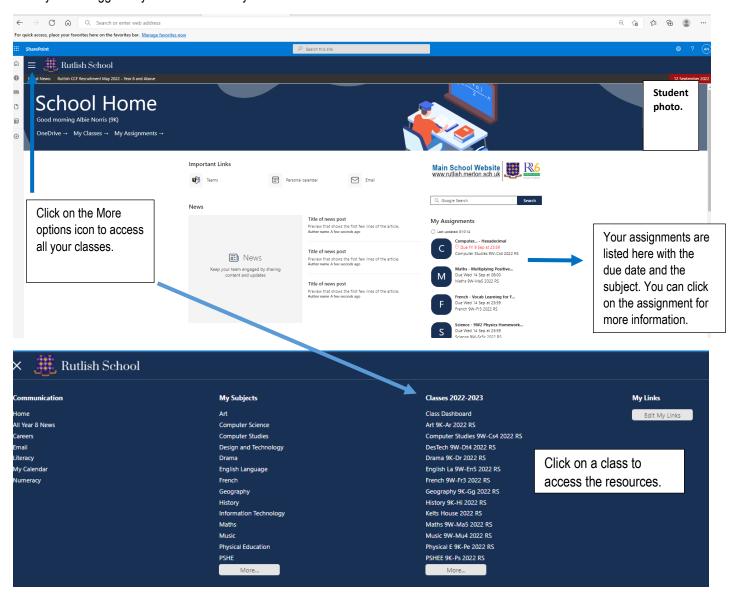

Step 3:

Once you are logged in you can access all your classes and news from school.

Once you have clicked on the assignment, read the instructions from your teacher.

Complete the assignment and click on the Turn in button to submit your assignment.

Scroll down the main page to find hyperlinks to educational websites used in various lessons.

When you are in your Microsoft Teams app - click on Activity. Here you can also see a list of assignments posted by your teachers.