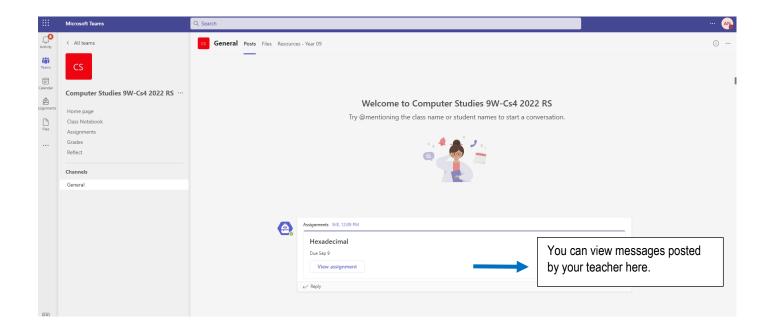

Step 3:

Once you are logged in you can access all your classes and news from school.

Once you have clicked on the assignment, read the instructions from your teacher.

Complete the assignment and click on the Turn in button to submit your assignment.