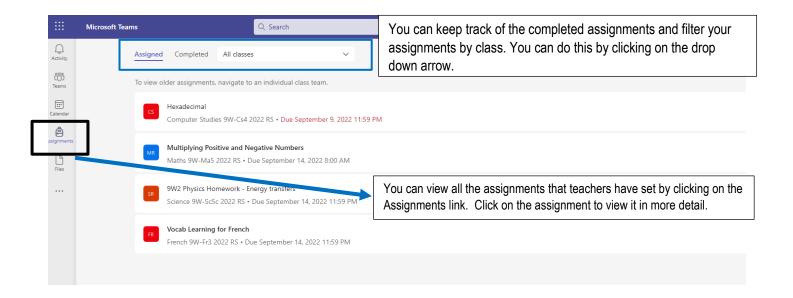

Scroll down the main page to find hyperlinks to educational websites used in various lessons.

When you are in your Microsoft Teams app - click on Activity. Here you can also see a list of assignments posted by your teachers.