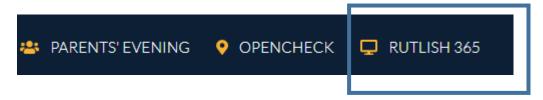

## Step 1:

Access the Rutlish school website via your browser. <a href="https://www.rutlish.merton.sch.uk">https://www.rutlish.merton.sch.uk</a>

Click on the Rutlish 365 link which can be found on the right hand side at the top of the website.