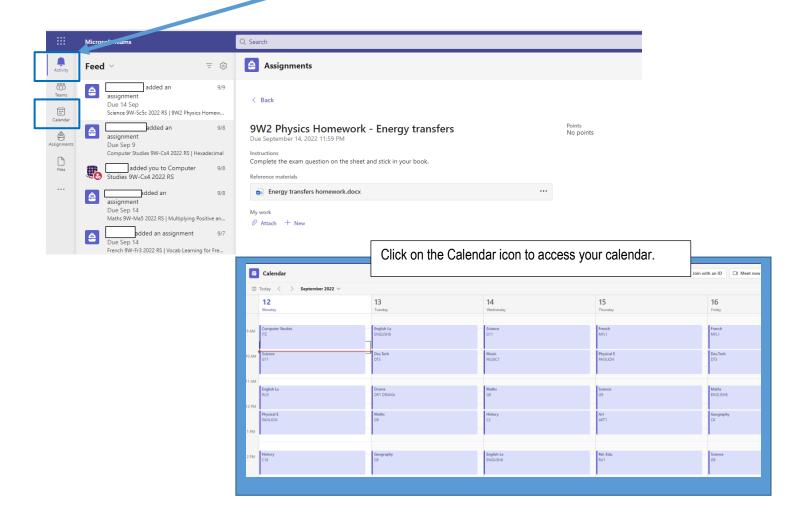

Step 3:

Once you are logged in you can access all your classes and news from school.

Once you have clicked on the assignment, read the instructions from your teacher.

Complete the assignment and click on the Turn in button to submit your assignment.

Scroll down the main page to find hyperlinks to educational websites used in various lessons.

When you are in your Microsoft Teams app - click on Activity. Here you can also see a list of assignments posted by your teachers.