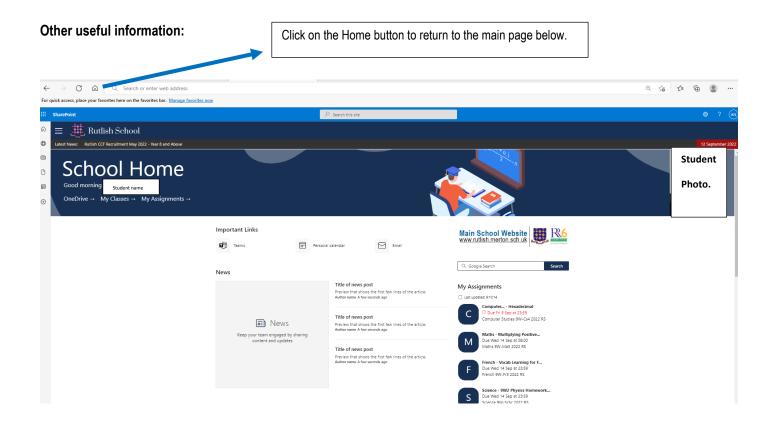

Step 3:

Once you are logged in you can access all your classes and news from school.

Once you have clicked on the assignment, read the instructions from your teacher.

Complete the assignment and click on the Turn in button to submit your assignment.

Scroll down the main page to find hyperlinks to educational websites used in various lessons.

When you are in your Microsoft Teams app - click on Activity. Here you can also see a list of assignments posted by your teachers.