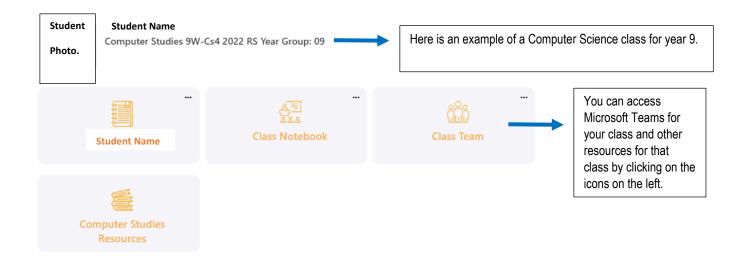

Step 3:

Once you are logged in you can access all your classes and news from school.

Once you have clicked on the assignment, read the instructions from your teacher.

Complete the assignment and click on the Turn in button to submit your assignment.