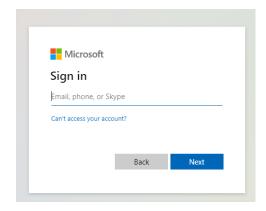

#### Step 2:

Sign in to Rutlish 365 with your Rutlish e-mail address for example:

## 22AlcarazC@rutlish.merton.sch.uk

If you are not sure what your e-mail address is, it is the username you use to log onto the school computers. For example if you log onto your school computer as 22AlcarazC – just add the rest of the e-mail address @rutlish.merton.sch.uk to form your e-mail address.