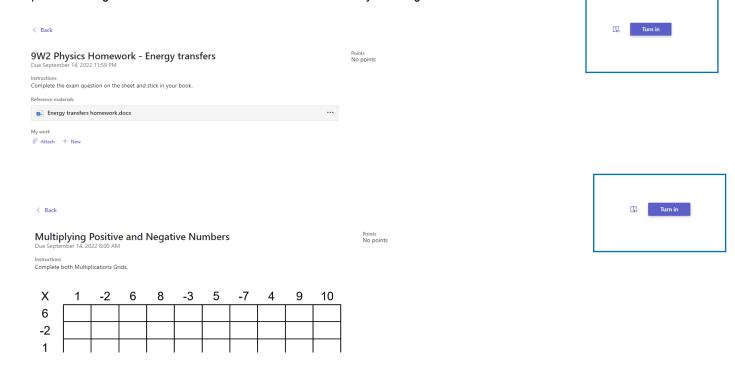

Step 3:

Once you are logged in you can access all your classes and news from school.

Once you have clicked on the assignment, read the instructions from your teacher.

Complete the assignment and click on the Turn in button to submit your assignment.