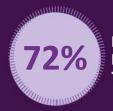

## NatWest Challenge

240 Year 9

25-02-2022

64%

NOW FEEL MORE CONFIDENT IN PRESENTING THEIR IDEAS TO PEERS AND TEACHERS.

💫 NatWest

ARE NOW MORE AWARE OF THEIR OWN PERSONAL STRENGTHS AND SKILLS.

OF STUDENTS RATED THE ACTIVITY EXCELLENT OR GOOD!

FEEL MORE CONFIDENT ABOUT COMMUNICATING THEIR IDEAS IN A POSITIVE WAY.

ARE NOW MORE AWARE OF THE SKILLS THAT EMPLOYERS LOOK FOR IN THE WORKPLACE.

FOUND THE CHALLENGE HELPED THEM TO DEVELOP TEAMWORK SKILLS.

FEEL MORE MOTIVATED TO STUDY AND MAKE GOOD PROGRESS AT SCHOOL/ COLLEGE.

FOUND THE CHALLENGE HELPED THEM TO DEVELOP TIME-MANAGEMENT SKILLS.

ARE INSPIRED TO THINK ABOUT THEIR FUTURE AND PROGRESSION ROUTES AFTER SCHOOL.