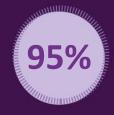

## NatWest Challenge

240 Year 9

25-02-2022

64%

NOW FEEL MORE CONFIDENT IN PRESENTING THEIR IDEAS TO PEERS AND TEACHERS.

💫 NatWest

ARE NOW MORE AWARE OF THEIR OWN PERSONAL STRENGTHS AND SKILLS.

OF STUDENTS RATED THE ACTIVITY EXCELLENT OR GOOD!