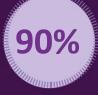

## NatWest Challenge

240 Year 9

25-02-2022

64%

NOW FEEL MORE CONFIDENT IN PRESENTING THEIR IDEAS TO PEERS AND TEACHERS.

💫 NatWest

ARE NOW MORE AWARE OF THEIR OWN PERSONAL STRENGTHS AND SKILLS.

OF STUDENTS RATED THE ACTIVITY EXCELLENT OR GOOD!

FEEL MORE CONFIDENT ABOUT COMMUNICATING THEIR IDEAS IN A POSITIVE WAY.

ARE NOW MORE AWARE OF THE SKILLS THAT EMPLOYERS LOOK FOR IN THE WORKPLACE.

FOUND THE CHALLENGE HELPED THEM TO DEVELOP TEAMWORK SKILLS.

FEEL MORE MOTIVATED TO STUDY AND MAKE GOOD PROGRESS AT SCHOOL/ COLLEGE.

FOUND THE CHALLENGE HELPED THEM TO DEVELOP TIME-MANAGEMENT SKILLS.

ARE INSPIRED TO THINK ABOUT THEIR FUTURE AND PROGRESSION ROUTES AFTER SCHOOL.