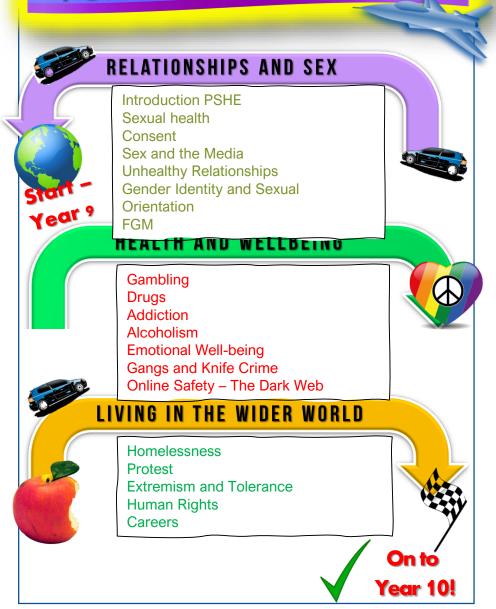

## PSHE Year 10

| Autumn RSE    |                                                                        |  |  |
|---------------|------------------------------------------------------------------------|--|--|
| 1             | Positive relationships , including relationship values and Forming and |  |  |
|               | maintaining respectful relationships                                   |  |  |
| 2             | Unhealthy relationships and CSE                                        |  |  |
| 3             | Consent                                                                |  |  |
| 4             | Sexual health                                                          |  |  |
| 5             | Young parenthood and contraception                                     |  |  |
| 6             | Online safety in relationships (impacts of sending images)             |  |  |
| 7             | Impacts of pornography – challenge myths and expectations              |  |  |
| Spring Healtl | and Well being                                                         |  |  |
| 1             | Mental Health including ill health                                     |  |  |
| 2             | Managing Stress with Mindfulness                                       |  |  |
| 3             | Physical health – Including Vaccines                                   |  |  |
| 4             | First Aid – Health risk management                                     |  |  |
| 5             | Social Drugs (alcohol/smoking vs vaping)                               |  |  |
| 6             | Healthy living , diet , exercise and sleep                             |  |  |
| Summer – liv  | Summer – living in the wider world                                     |  |  |
| 1             | Legal rights                                                           |  |  |
| 2             | Your rights including voting systems                                   |  |  |
| 3             | Diversity and radicalisation                                           |  |  |
| 4             | Financial decision making – Gambling , debt and choices                |  |  |
| 5             | Careers                                                                |  |  |