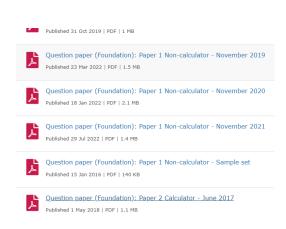

#### Resources

- Have a scientific calculator that you use all of the time. (Aurora AX595)
- Buy or find your revision guide.
- Use Mymaths (password needed)
- Kerboodle (password needed)
- Corbett Maths (for videos)
- Past papers